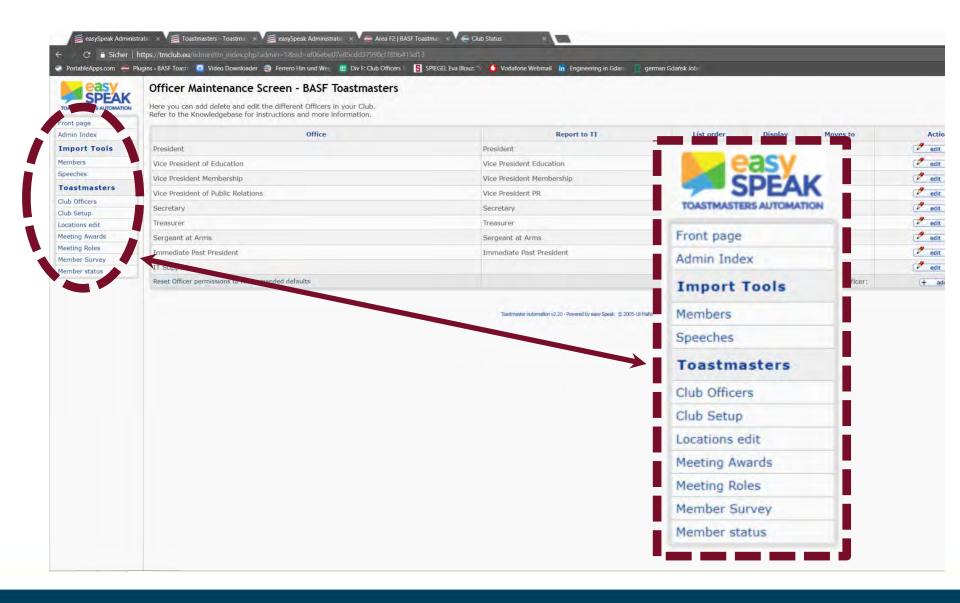

#### **Access to Club Control Panel**

[D95 - Area F2]

TOASTMASTERS

#### **Edit Club's Settings & Meeting Details**