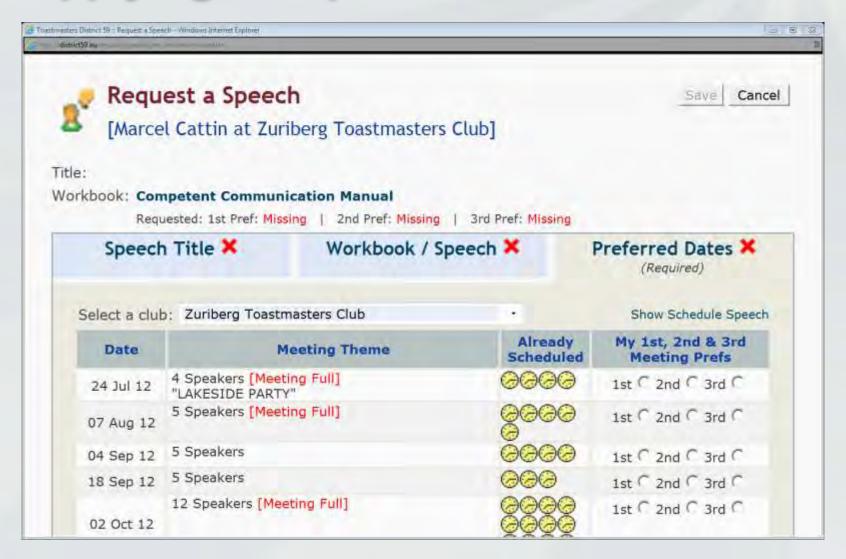

omfortable With Visual Aids | Easy Speak Educational Session, during Table Topics segment, 15-20", timing reflected on agenda | Completed 13 Dec 11 Evaluator:                      |
| #9 - Persuade With Power              | eat more fast food 🙋                                                                            | ✓ Completed 15 May 12<br>Evaluator: Lip-Hong Teo    |
| #10 - Inspire Your Audience           | ₹ TBA                                                                                           | Scheduled 24 Jul 12                                 |
|                                       |                                                                                                 |                                                     |





### **Applying for Speeches**





# Assigning Speaking Slots by VP Education

Speech title





### Statistics for Club Management Communication Chart





### **Statistics for Club Management**

Speaker: 🙇 Evaluator: 🐉

Other role:

No show:

WILL be there: V Attended: V

Attended - not expected:





# Statistics for Club Management Role History





### Statistics for Club Management User List – Officer View





### Statistics for Club Management User List – Member View





# Statistics for Club Management Edit your Personal Information



# Adding new Users (VPM) Guests that attended the last Meeting



## Adding new Users (VPM) Guests that attended the last Meeting

TOASTMASTERS



# Adding new Users (VPM) Guests that attended the last Meeting

TOASTMASTERS





### **Additional Help**

Help Options

Profi

Disc