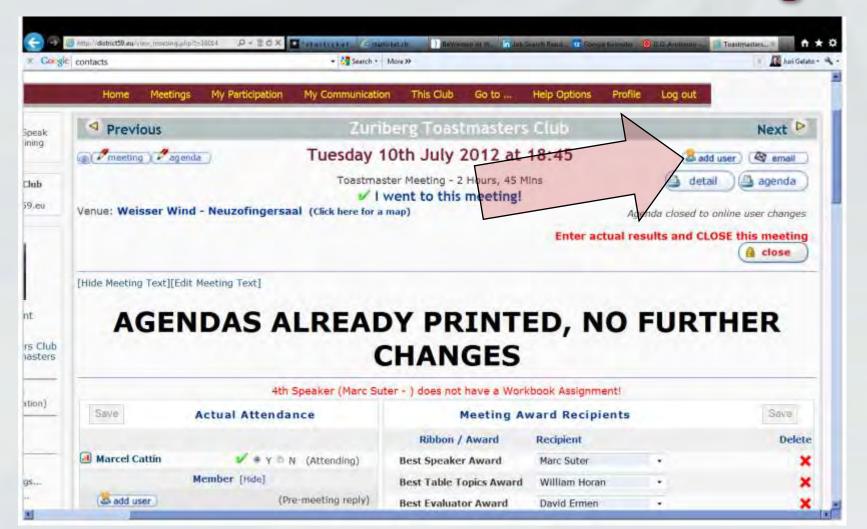

# Adding new Users (VPM) Guests that attended the last Meeting

## Adding new Users (VPM) Guests that attended the last Meeting

TOASTMASTERS

# Adding new Users (VPM) Guests that attended the last Meeting

TOASTMASTERS