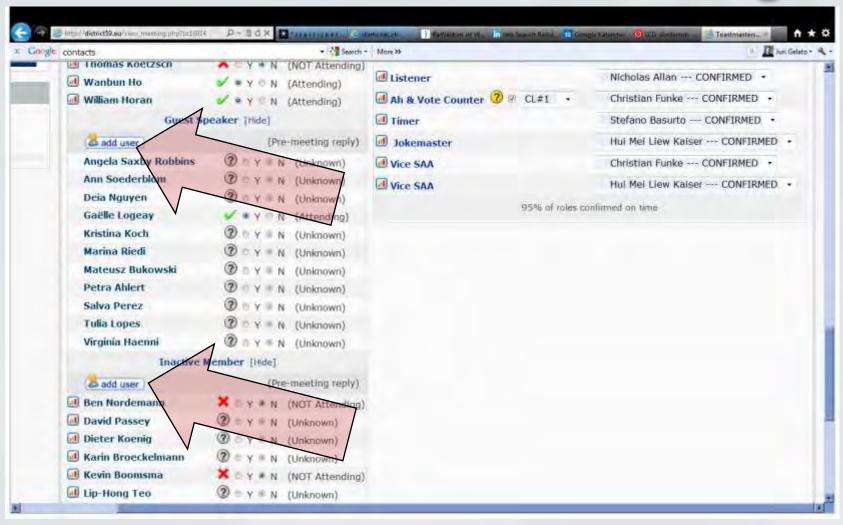

# Adding new Users (VPM) Guests that attended the last Meeting

## Adding new Users (VPM) Guests that attended the last Meeting

TOASTMASTERS

# Adding new Users (VPM) Guests that attended the last Meeting

TOASTMASTERS