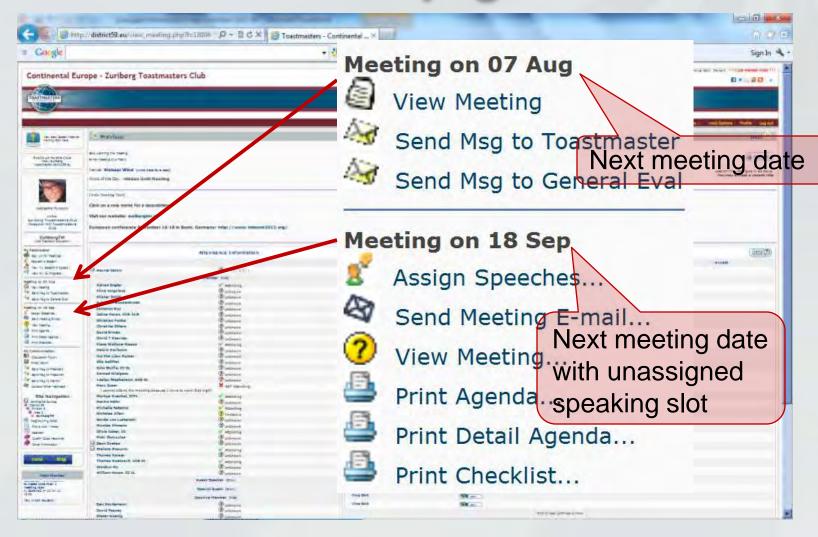

### Easy-Speak

(ToastmasterAutomationV2.xx)



### Introduction – What is easy-Speak?

- For Members: manage yourself
- ▶ For the Club Committee: manage the club
- Everyone: connect with other Toastmasters & Clubs



### Introduction – Login: district59.eu





















# Your Participation Sign up for Meetings

My Participation
Sign Up for Meetings...

Date Range selectable





# Your Participation Sign up for Meetings





### Your Personal Pages Communication Track

#### Workbook History

#### Competent Communication Manual

| ompetent communication manual         |                                                                                                 |                                                     |
|---------------------------------------|-------------------------------------------------------------------------------------------------|-----------------------------------------------------|
| Assignment                            | Title