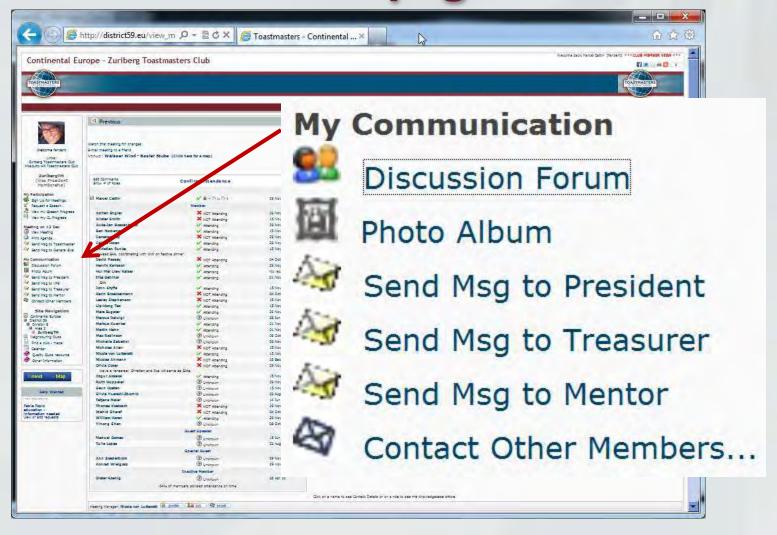

### Easy-Speak

(ToastmasterAutomationV2.xx)



### Introduction – What is easy-Speak?

- For Members: manage yourself
- ▶ For the Club Committee: manage the club
- Everyone: connect with other Toastmasters & Clubs



### Introduction – Login: district59.eu





















# Your Participation Sign up for Meetings

My Participation
Sign Up for Meetings...

Date Range selectable





# Your Participation Sign up for Meetings





### Your Personal Pages Communication Track

#### Workbook History

#### Competent Communication Manual

| ompetent communication manual         |                                                                                                 |                                                     |
|---------------------------------------|-------------------------------------------------------------------------------------------------|-----------------------------------------------------|
| Assignment                            | Title                                                                                           |