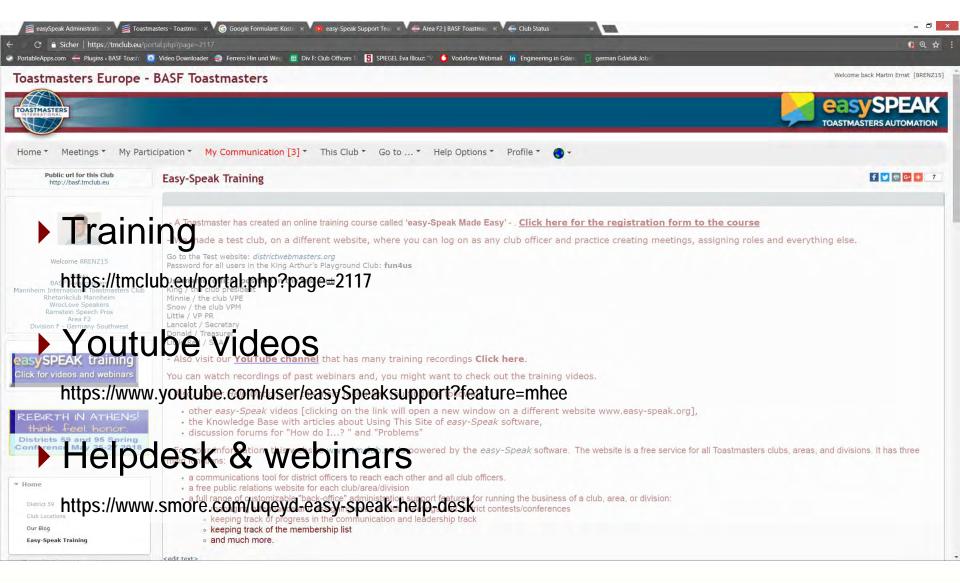

istics for Club Management Role History





### Statistics for Club Management User List – Officer View





### Statistics for Club Management User List – Member View





# Statistics for Club Management Edit your Personal Information



# Adding new Users (VPM) Guests that attended the last Meeting



## Adding new Users (VPM) Guests that attended the last Meeting

TOASTMASTERS



# Adding new Users (VPM) Guests that attended the last Meeting

TOASTMASTERS





### **Additional Help**

Help Options

Profi

Discussion Forum

Knowledge Map

Search

Site history

Usergroups

easy-Speak Video

Contact easy-Speak

FAQ

Sitemap





Officer only

#### **Access to Club Control Panel**



[D95 - Area F2]

TOASTMASTERS

#### **Edit Club's Settings & Meeting Details**



#### easySPEAK Support





#### Conclusion

Enter at least your attendance as early as possible.

Use Easy-Speak to maximize your Toastmasters experience.