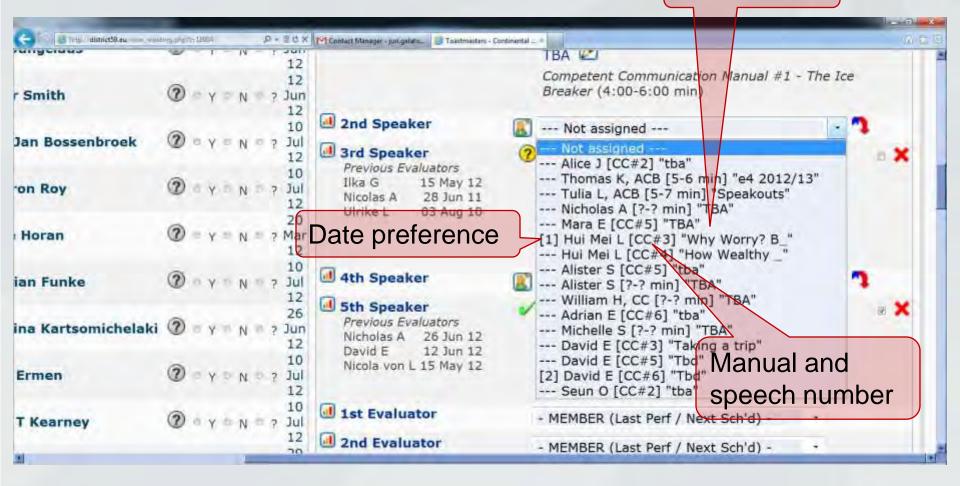

during Table Topics segment, 15-20", timing reflected on agenda | Completed 13 Dec 11 Evaluator:                      |
| #9 - Persuade With Power              | eat more fast food 🙋                                                                            | ✓ Completed 15 May 12<br>Evaluator: Lip-Hong Teo    |
| #10 - Inspire Your Audience           | ₹ TBA                                                                                           | Scheduled 24 Jul 12                                 |
|                                       |                                                                                                 |                                                     |





### **Applying for Speeches**





# Assigning Speaking Slots by VP Education

Speech title





### Statistics for Club Management Communication Chart





### **Statistics for Club Management**

Speaker: 🙇 Evaluator: 🐉

Other role:

No show:

WILL be there: V Attended: V

Attended - not expected:





# Statistics for Club Management Role History





### Statistics for Club Management User List – Officer View





### Statistics for Club Management User List – Member View





# Statistics for Club Management Edit your Personal Information



# Adding new Users (VPM) Guests that attended the last Meeting



## Adding new Users (VPM) Guests that attended the last Meeting

TOASTMASTERS



# Adding new Users (VPM) Guests that attended the last Meeting

TOASTMASTERS





### **Additional Help**

Help Options

Profi

Discussion Forum

Knowledge Map

Search

Site history

Usergroups