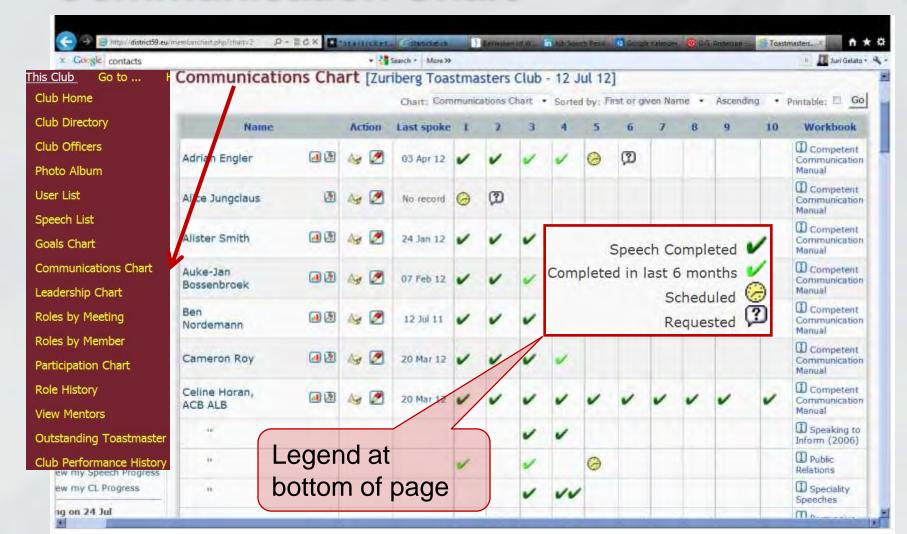

nda | Completed 13 Dec 11 Evaluator:                      |
| #9 - Persuade With Power              | eat more fast food 🙋                                                                            | ✓ Completed 15 May 12<br>Evaluator: Lip-Hong Teo    |
| #10 - Inspire Your Audience           | ₹ TBA                                                                                           | Scheduled 24 Jul 12                                 |
|                                       |                                                                                                 |                                                     |





### **Applying for Speeches**





# Assigning Speaking Slots by VP Education

Speech title





### Statistics for Club Management Communication Chart





### **Statistics for Club Management**

Speaker: 🙇 Evaluator: 🐉

Other role:

No show:

WILL be there: V Attended: V

Attended - not expected:





# Statistics for Club Management Role History





### Statistics for Club Management User List – Officer View





### Statistics for Club Management User List – Member View





# Statistics for Club Management Edit your Personal Information



# Adding new Users (VPM) Guests that attended the last Meeting



## Adding new Users (VPM) Guests that attended the last Meeting

TOASTMASTERS



# Adding new Users (VPM) Guests that attended the last Meeting

TOASTMASTERS





### **Additional Help**

Help Options

Profi

Discussion Forum

Knowledge Map

Search

Site history

Usergroups

easy-Speak Video

Contact easy-Speak

FAQ

Sitemap





Off