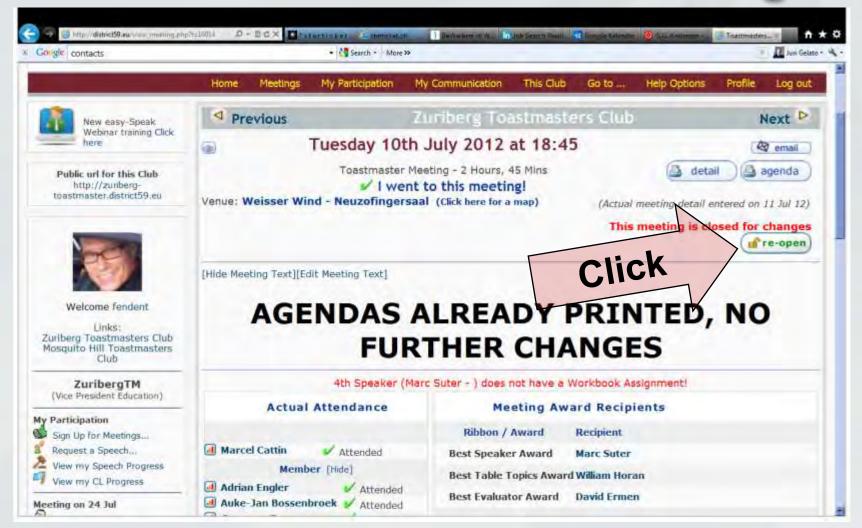

# Your Participation Sign up for Meetings

My Participation
Sign Up for Meetings...

Date Range selectable

# Your Participation Sign up for Meetings