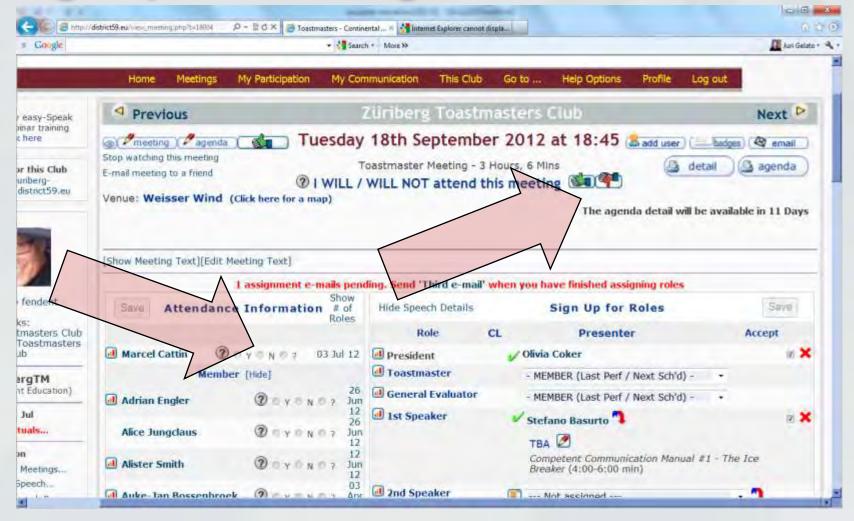

### **Applying for Speeches**

# Assigning Speaking Slots by VP Education

Speech title