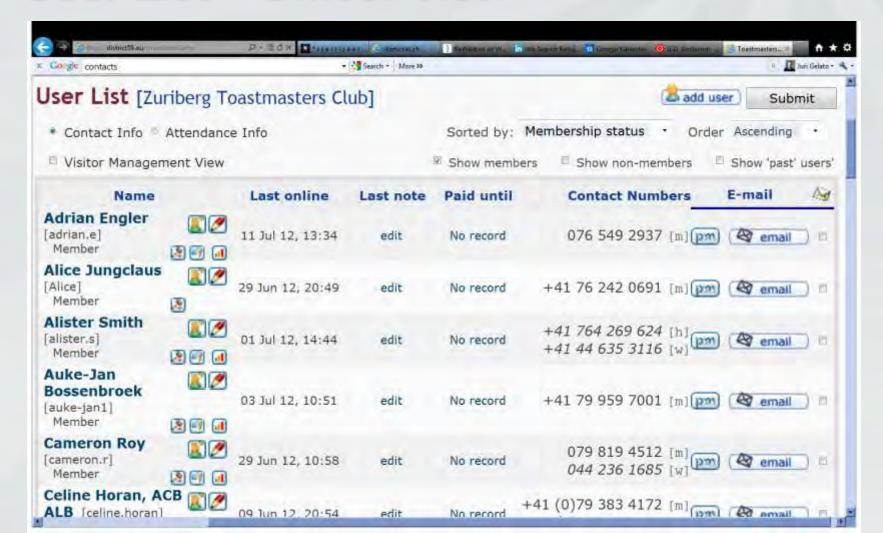

### Statistics for Club Management User List – Officer View

### Statistics for Club Management User List – Member View