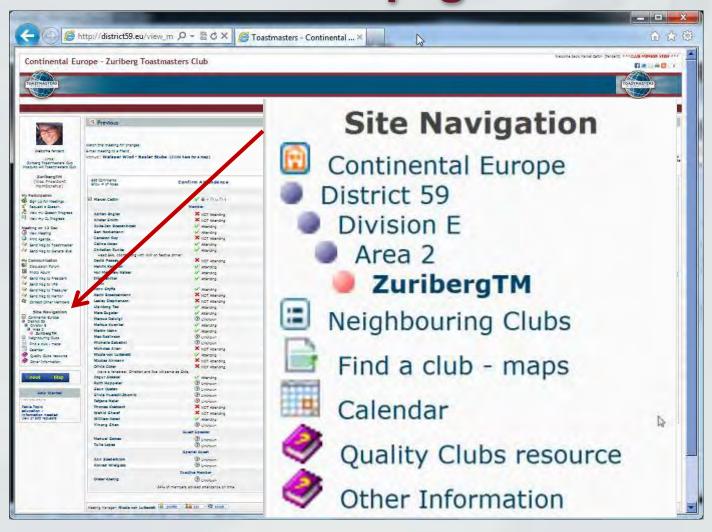

### Easy-Speak

(ToastmasterAutomationV2.xx)



### Introduction – What is easy-Speak?

- For Members: manage yourself
- ▶ For the Club Committee: manage the club
- Everyone: connect with other Toastmasters & Clubs



### Introduction – Login: district59.eu





















# Your Participation Sign up for Meetings

My Participation
Sign Up for Meetings...

Date Range selectable





# Your Participation Sign up for Meetings





### Your Personal Pages Communication Track

#### Workbook History

#### Competent Communication Manual

| ompetent communication manual         |                                                                                                 |                                                     |
|---------------------------------------|-------------------------------------------------------------------------------------------------|-----------------------------------------------------|
| Assignment                            | Title                                                                                           | Spee