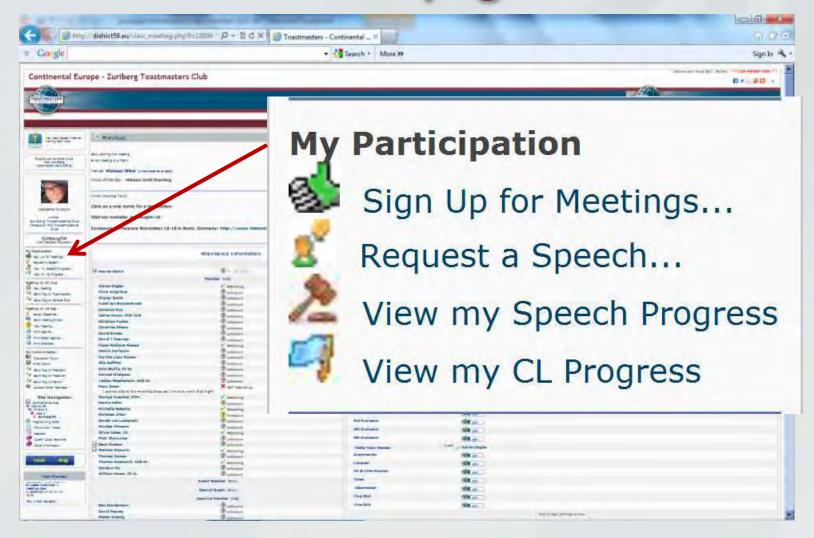

# Your Participation Sign up for Meetings

My Participation
Sign Up for Meetings...

Date Range selectable

# Your Participation Sign up for Meetings