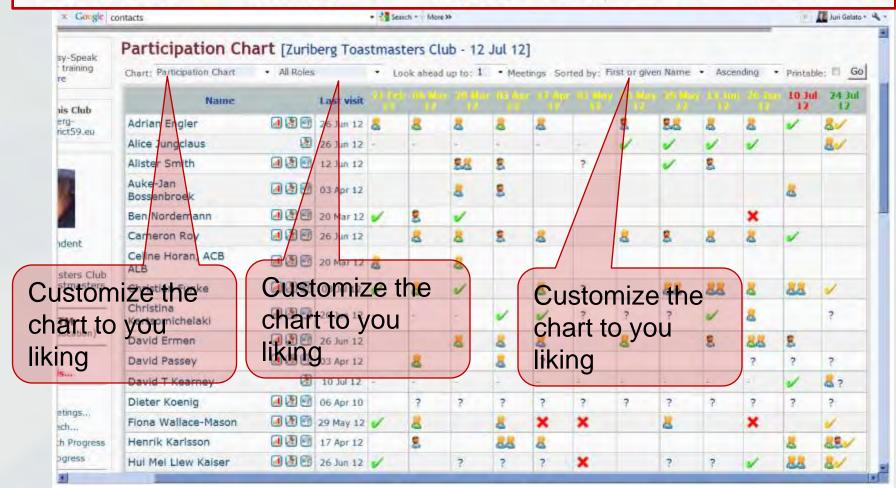

| ✓ Completed 15 May 12<br>Evaluator: Lip-Hong Teo    |
| #10 - Inspire Your Audience           | ₹ TBA                                                                                           | Scheduled 24 Jul 12                                 |
|                                       |                                                                                                 |                                                     |





### **Applying for Speeches**





# Assigning Speaking Slots by VP Education

Speech title





### Statistics for Club Management Communication Chart





### **Statistics for Club Management**

Speaker: 🙇 Evaluator: 🐉

Other role:

No show:

WILL be there: V Attended: V

Attended - not expected:





# Statistics for Club Management Role History





### Statistics for Club Management User List – Officer View





### Statistics for Club Management User List – Member View





# Statistics for Club Management Edit your Personal Information



# Adding new Users (VPM) Guests that attended the last Meeting



## Adding new Users (VPM) Guests that attended the last Meeting

TOASTMASTERS



# Adding new Users (VPM) Guests that attended the last Meeting

TOASTMASTERS





### **Additional Help**

Help Options

Profi

Discussion Forum

Knowledge Map

Search

Site history

Usergroups

easy-Speak Video

Contact easy-Speak

FAQ

Sitemap





Officer only

#### **Access to Club Control Panel**



[D95 - Area F2]

TOASTMASTERS

#### **Edit Club's Settings & Meeting Details**



#### easySPEAK