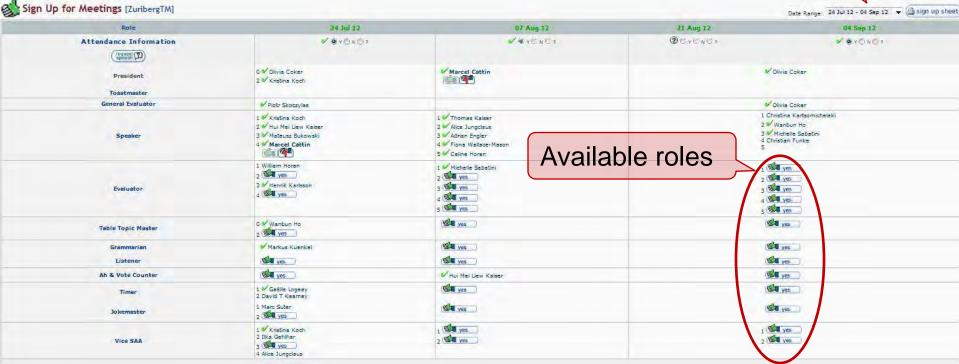

# Your Participation Sign up for Meetings

My Participation
Sign Up for Meetings...

Date Range selectable

# Your Participation Sign up for Meetings