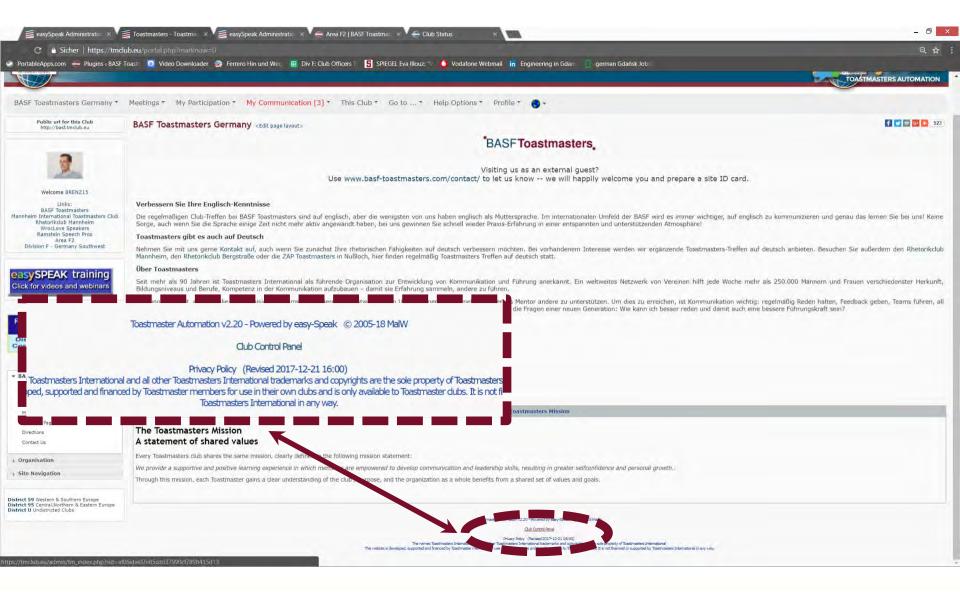

#### **Access to Club Control Panel**

[D95 - Area F2]

TOASTMASTERS

#### **Edit Club's Settings & Meeting Details**