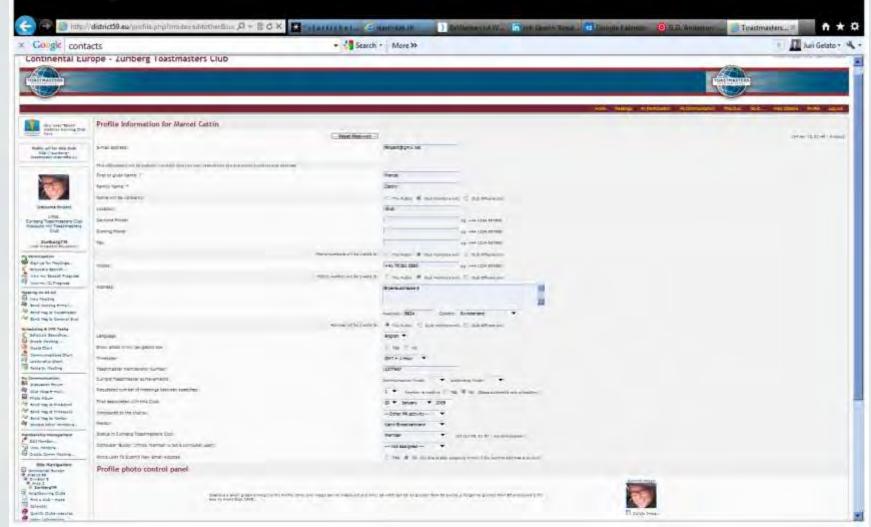

eduled 24 Jul 12                                 |
|                                       |                                                                                                 |                                                     |





### **Applying for Speeches**





# Assigning Speaking Slots by VP Education

Speech title





### Statistics for Club Management Communication Chart





### **Statistics for Club Management**

Speaker: 🙇 Evaluator: 🐉

Other role:

No show:

WILL be there: V Attended: V

Attended - not expected:





# Statistics for Club Management Role History





### Statistics for Club Management User List – Officer View





### Statistics for Club Management User List – Member View





# Statistics for Club Management Edit your Personal Information



# Adding new Users (VPM) Guests that attended the last Meeting



## Adding new Users (VPM) Guests that attended the last Meeting

TOASTMASTERS



# Adding new Users (VPM) Guests that attended the last Meeting

TOASTMASTERS





### **Additional Help**

Help Options

Profi

Discussion Forum

Knowledge Map

Search

Site history

Usergroups

easy-Speak Video

Contact easy-Speak

FAQ

Sitemap





Officer only

#### **Access to Club Control Panel**



[D95 - Area F2]

TOASTMASTERS

#### **Edit Club's Settings & Meeting Details**



#### easySPEAK Support





#### Conclusion

Enter at least your attendance as early as possible.

Use Easy-Speak to maximize your Toastmasters experience.