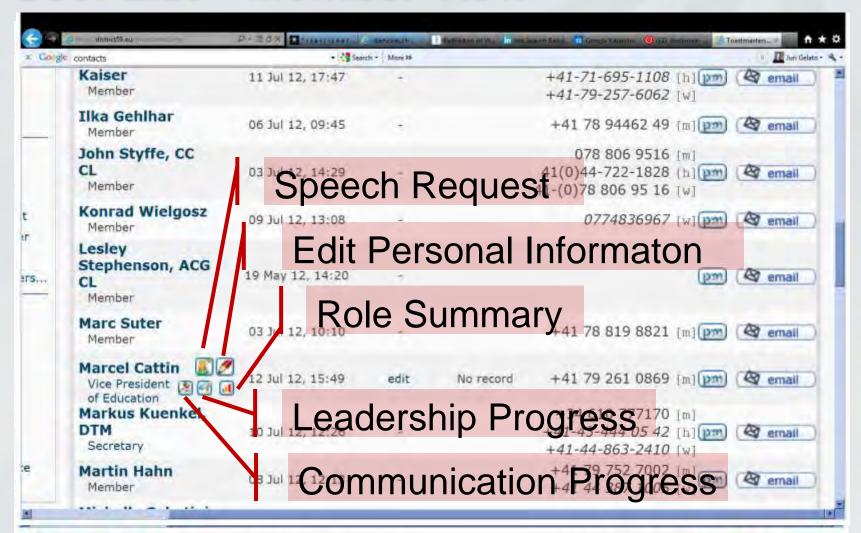

### Statistics for Club Management User List – Officer View

### Statistics for Club Management User List – Member View